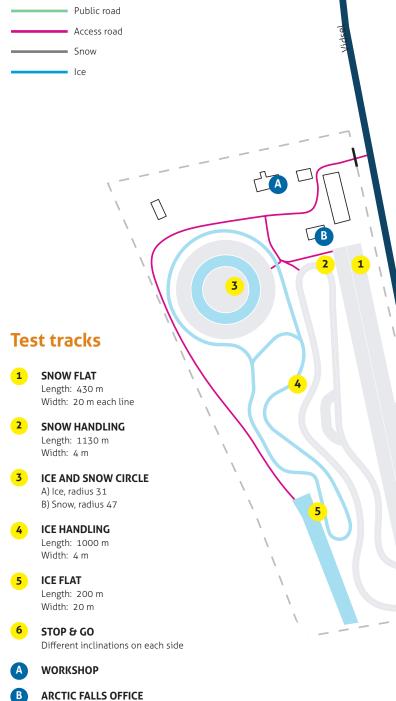

## One thing is for sure – you can feel secure at Arctic Falls

# **WELCOME TO** PLANTSKOLAN PROVING GROUND

SAFE STAY Please note the advice in this



ARCTIC FALLS PLANTSKOLAN PROVING GROUND Phone +46 929 47 47 00 E-mail info@arcticfalls.se • www.arcticfalls.se





# PLANTSKOLAN - PROVING GROUND

#### **Basic information**

- Introduction/information at arrival will be done by Arctic Falls site manger.
- To enter the Proving ground you need a key chip, you will receive it at arrival from Arctic Falls site manager.
- Preparation machines are operating on the site, please be aware and give way
- The tap water is tasty, fresh and good to drink
- In Älvsbyn you will find Supermarkets, Restaurants, fuel station, bank etc.
- In the small village Vidsel you will find a small minimarket
- You can reach the weather information at *http://plantskolan.weaterh.arcticfalls.se*. If you will export weather statistics you will find it on *http://plantskolan.weaterh.arcticfalls.se/export*. Password is plantskolan2020
- Status on tracks you will find at http://plant